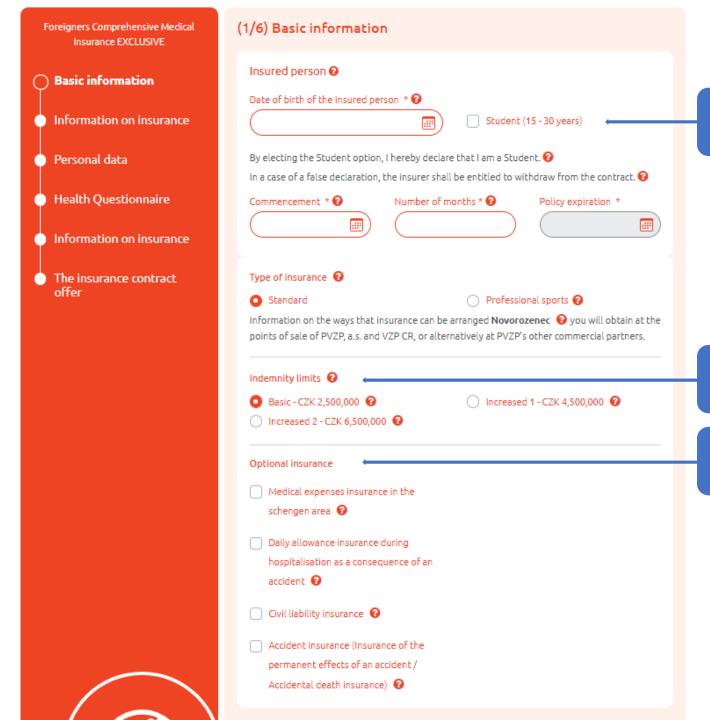

Check this box to get the student discount. If you are more than 30 years old, please contact us to see if the student discount can be applied.

The Basic limit is perfectly fine, local legislation requires minimum of 60 000 €, which is cca 1,5M CZK. However, you are free to chose higher limit

Some nice to have extensions (see the descriptions), which affect the total premium.

Can be useful, but are not necessary.

Foreigners Comprehensive Medical Insurance EXCLUSIVE

Basic information

🖒 Information on insurance